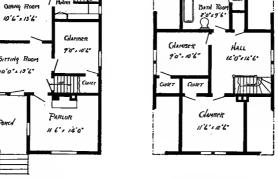

Design No. 1146

PRICE
of Blue
Prints, together with
a complete
set of typewritten
specifications is

ONLY

\$5.00

We mail Plans and Specifications the same day order is received.

First Floor Plan

Second Floor Plan

Size: Width, 27 feet 6 inches; length, 36 feet 6 inches, exclusive of porch

Blue prints consist of cellar and foundation plan; roof plan; first and second floor plans; front, rear, two side elevations, wall sections and all necessary interior details. Specifications consist of about twenty pages of typewritten matter.

Full and complete working plans and specifications of this house will be furnished for \$5.00. Cost of this house is from about \$1,300.00, according to the locality in which it is built.